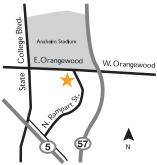

### Phone:

Call Us! (888) 354-6228 press 6

**Anahelm** - 2390 E. Orangewood Ave., Ste. 106 (Just off of the 57 Freeway at Orangewood and Rampart)

**Fullerton** - 1469 S. Harbor Blvd. (Fullerton Metro Center next to Sprouts Farmers Market)