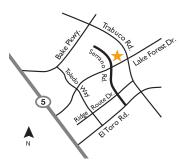

**Huntington Beach** - 10111 Adams Ave., Ste. 101 (Corner of Adams and Brookhurst next to Whole Foods Market)

Irvine - 6448 Irvine Blvd. (In the Woodbury Town Center next to Chick-Fil-A)

**Lake Forest** - 21791 Lake Forest Dr., Ste. 110 (In the Ralphs shopping center beside Ace Hardware)