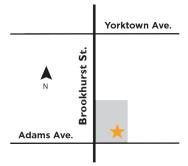

**Huntington Beach** - 10111 Adams Ave., Ste. 101 (Corner of Adams and Brookhurst next to Whole Foods Market)

Irvine - 6448 Irvine Blvd. (In the Woodbury Town Center next to Chick-Fil-A)

**Lake Forest** - 21791 Lake Forest Dr., Ste. 110 (In the Ralphs shopping center beside Ace Hardware)