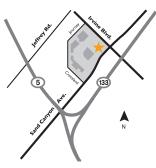

**Huntington Beach** - 10111 Adams Ave., Ste. 101 (Corner of Adams and Brookhurst next to Whole Foods Market)

Irvine - 6448 Irvine Blvd. (In the Woodbury Town Center next to Chick-Fil-A)

**Lake Forest** - 21791 Lake Forest Dr., Ste. 110 (In the Ralphs shopping center beside Ace Hardware)