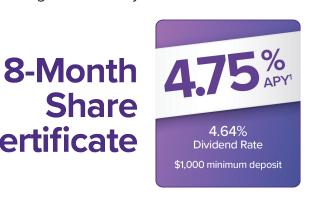

## Brighten your day with some extra cash.

Our 8-Month Special Share Certificate makes saving convenient and easy. Use your savings without spending your savings, by letting them accumulate dividends in our short-term special certificate. Before you know it, your earnings will be ready to collect. Take your earnings and indulge yourself, a loved one, or a cherished friend with something extraordinary!

## **Share Certificate**

'Rates, Annual Percentage Yield (APY), and terms are accurate as of August 1, 2024 and are subject to change at any time. Fees may reduce earnings on the account. APY is based on the assumption that certificate funds (including dividends) will remain in the account until maturity. There is a penalty for early withdrawal of certificate funds. Minimum balance to open is \$1,000. The Special Term Certificates are a promotional product and may change or end without notice. Special Term Certificates will automatically renew at the nearest lower standard term (at the then applicable offered rate), unless you instruct us otherwise (at the then applicable offered rate). The 8-Month Special Term Certificates will automatically renew into the 6-Month Term.